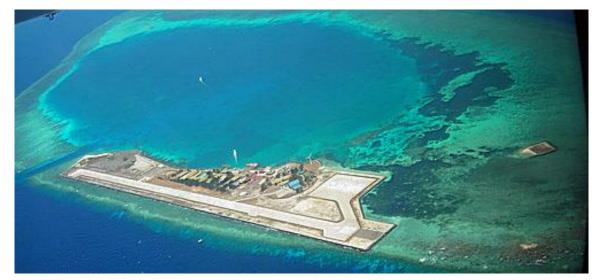

Layang Layang (Swallow Reef) Diving Resort was built in 1991. The land feature is disputed between China, Malaysia, Taiwan and Vietnam in the Spratly area.

This is the only land feature in the Spratly Islands that is open to international tourists.

In 2018, a 6-day 5-night scuba-diving tour costs US\$1,500 during regular season and US\$1,650 during high season.

A Taiwanese diver went to the island, May 12-15, 2007.