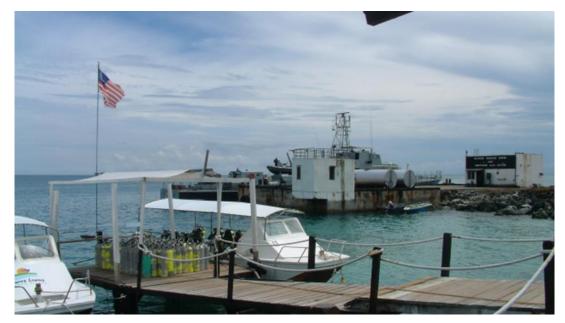

Layang Layang (Swallow Reef) Diving Resort was built in 1991. The land feature is disputed between China, Malaysia, Taiwan and Vietnam in the Spratly area.

This is the only land feature in the Spratly Islands that is open to international tourists.

In 2018, a 6-day 5-night scuba-diving tour costs US\$1,500 during regular season and US\$1,650 during high season.

A Taiwanese diver went to the island, May 12-15, 2007.