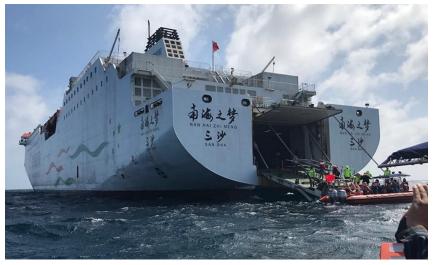

#### **Important Role Played by Hainan Province in the Development of Joint Marine and Cruise Tourism Cooperation in the SCS**

- Under Chapter 4, Article 14 of the Master Plan, Hainan Province will actively develop uninhabited island tourism in the Paracel archipelago.
- It will rapidly develop Hainan Island's cruise tourism, open up the transnational cruise routes between the countries along the MSR and a *"pan-SCS" cruise route*.
- In addition, the province plans *to extend the Paracel cruise tourism to the Spratly Islands*.

#### **Challenges to the Implementation of the MSR Initiative**

- China intends to implement the MSR initiative based on the Silk Road spirit of peace, cooperation, and mutual benefits.
- The SCS issue, however, has the potential to affect overall friendly cooperation between China and ASEAN and the future development of the MSR initiative.
- Vietnam protested against China's "patriotic tourism" in the Paracel Islands, asking China to stop the tourism.
- What if China extends marine & cruise tourism to the Spratly Islands?