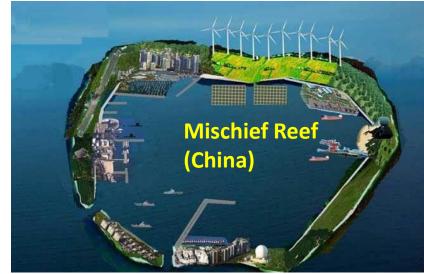

Marine Environment Action Plan 2012–2017, the Council's 5<sup>th</sup> Action Plan, presented the goals, outcomes, and activities that the Council pursued in the 5-year period.
- The Action Plan addressed issues that require regional collaboration.



Layang Layang (Swallow Reef) Diving Resort was built in 1991. The land feature is disputed between China, Malaysia, Taiwan and Vietnam in the Spratly area.









This is the only land feature in the Spratly Islands that is open to international tourists.

In 2018, a 6-day 5-night scuba-diving tour costs US\$1,500 during regular season and US\$1,650 during high season.

A Taiwanese diver went to the island, May 12-15, 2007.







#### **Cooperation in Marine & Cruise Tourism in the Disputed SCS Islands. Is this desirable and possible?**













A window of opportunity is opening for the establishment of a joint marine & cruise tourism cooperation mechanism in the SCS as a result of several recent developments, including:

- The release of the document titled "*Vision for Maritime Cooperation under the Belt and Road Initiative*" by China in June 2017;
- The issue of the Joint Statement between *ASEAN and China on Tourism Cooperation* at the 20th ASEAN-China Summit in November 2017;
- The agreement reached between China's and ASEAN countries' governors and mayors in April 2018 to establish a "21st Century Maritime Silk Road Cruise Tourism City Alliance"; and
- Chinese Hainan Province's proposal to establish *a Pan-South China Sea Tourism Economic Cooperation Rim* in 3/2017 and again in 4/2018.

## **Cruise Tourism along