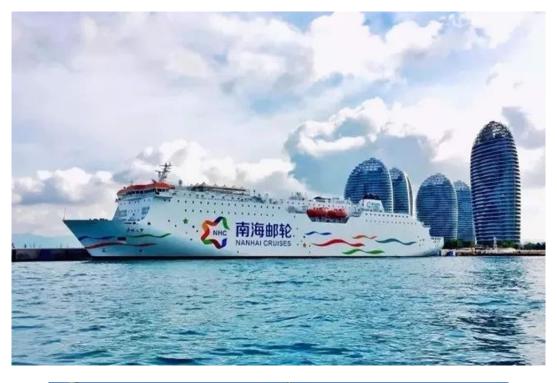

## **Marine & Cruise Tourism in the SCS**

- China, Malaysia, the Philippines and Vietnam all have interests in developing marine & cruise tourism in the disputed SCS islands, but not jointly with other claimants.
- China opened the Paracel Islands to marine and cruise tourism in 4/2013.
- The cruise route, departing from Hainan Province's Haikou to the 3 nonmilitary land features of the Paracel Islands, namely Yinyu (Silver Islet, also known as Observation Bank), Quanfu Island and Yagong Island, was operated by Hanian Strait Shipping Co. with a single cruise ship, *the Coconut Princess* (Yexiang Gongzhu).

#### The Chinese cruise liners that sail from Hainan to the Paracel Islands

China's Cruise route from Sanya to three land features (no military installations) in the Paracel Islands

Four-day Marine & Cruise Tourist Trip to Xisha (Paracel Islands): Costs depending on accommodations, ranging between US\$5,000 – US\$800 per person