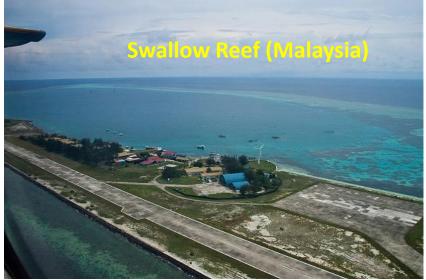

### **Two Examples of Peace through Tourism**

- The Disputed Machias Seal Island in the Gulf of Maine between the United States and Canada.
- The Swallow Reef in the disputed Spratly Islands of the SCS between/among China, Malaysia, Taiwan and Vietnam.

Layang Layang (Swallow Reef) Diving Resort was built in 1991. The land feature is disputed between China, Malaysia, Taiwan and Vietnam in the Spratly area.

This is the only land feature in the Spratly Islands that is open to international tourists.

In 2018, a 6-day 5-night scuba-diving tour costs US\$1,500 during regular season and US\$1,650 during high season.

A Taiwanese diver went to the island, May 12-15, 2007.