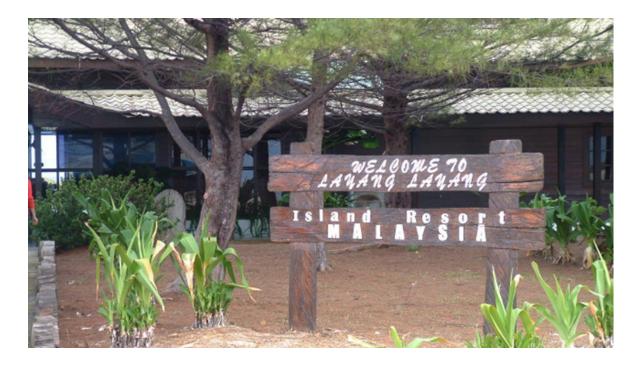

Layang Layang (Swallow Reef) Diving Resort was built in 1991. The land feature is disputed between China, Malaysia, Taiwan and Vietnam in the Spratly area.

This is the only land feature in the Spratly Islands that is open to international tourists.