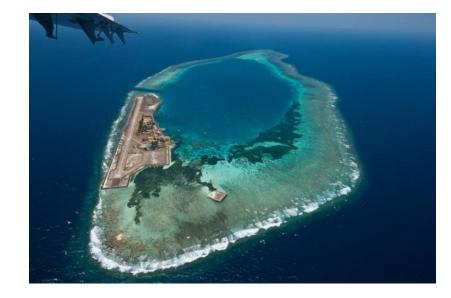

Layang Layang (Swallow Reef) Diving Resort was built in 1991. The land feature is disputed between China, Malaysia, Taiwan and Vietnam in the Spratly area.

This is the only land feature in the Spratly Islands that is open to international tourists.

In 2018, a 6-day 5-night scuba-diving tour costs US\$1,500 during regular season and US\$1,650 during high season.

A Taiwanese diver went to the island, May 12-15, 2007.