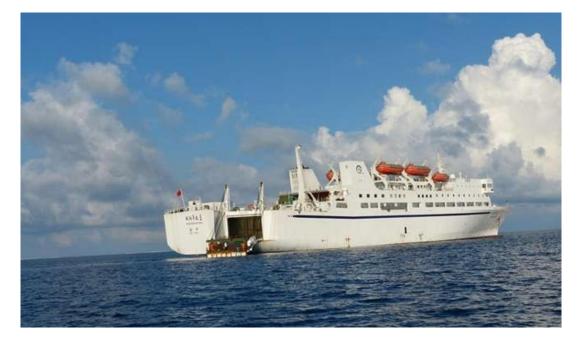

## **Marine & Cruise Tourism in the SCS**

- China, Malaysia, the Philippines and Vietnam all have interests in developing marine & cruise tourism in the disputed SCS islands, but not jointly with other claimants.
- China opened the Paracel Islands to marine and cruise tourism in 4/2013.
- The cruise route, departing from Hainan Province's Haikou to the 3 nonmilitary land features of the Paracel Islands, namely Yinyu (Silver Islet, also known as Observation Bank), Quanfu Island and Yagong Island, was operated by Hanian Strait Shipping Co. with a single cruise ship, *the Coconut Princess* (Yexiang Gongzhu).

#### The Chinese cruise liners that sail from Hainan to the Paracel Islands

China's Cruise route from Sanya to three land features (no military installations) in the Paracel Islands

Four-day Marine & Cruise Tourist Trip to Xisha (Paracel Islands): Costs depending on accommodations, ranging between US\$5,000 – US\$800 per person