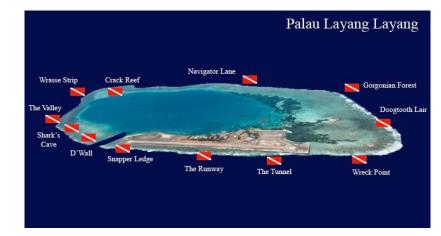

Layang Layang (Swallow Reef) Diving Resort was built in 1991. The land feature is disputed between China, Malaysia, Taiwan and Vietnam in the Spratly area.

This is the only land feature in the Spratly Islands that is open to international tourists.

In 2018, a 6-day 5-night scuba-diving tour costs US\$1,500 during regular season and US\$1,650 during high season.

A Taiwanese diver went to the island, May 12-15, 2007.