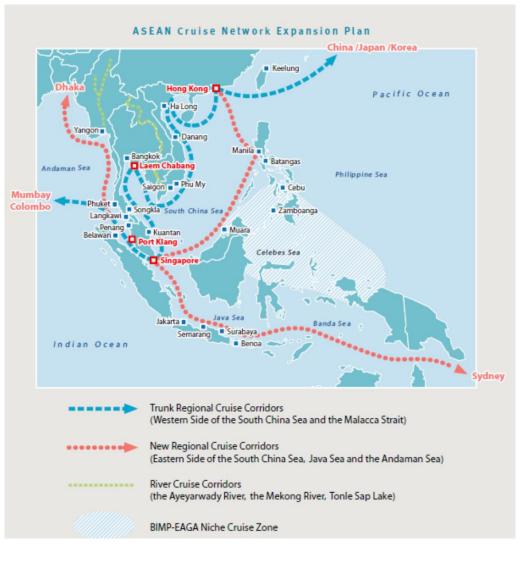

## **ASEAN Cruise Tourism Plan in the SCS**

- The 2001 ASEAN tourism development plan includes two cruise corridors passing through the SCS:
  - (1) *Western Side of the SCS* and the Malacca Strait and
  - (2) *Eastern Side of the SCS*, Java Sea and the Andaman Sea.