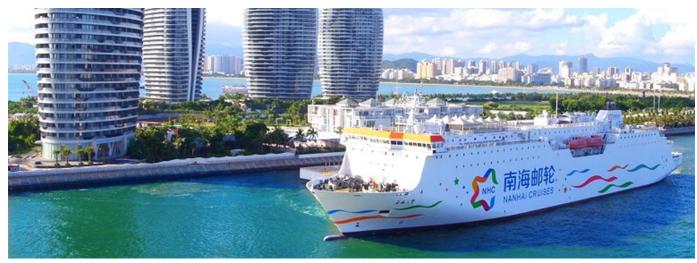

## **Marine & Cruise Tourism in the SCS**

- China, Malaysia, the Philippines and Vietnam all have interests in developing marine & cruise tourism in the disputed SCS islands, but not jointly with other claimants.
- China opened the Paracel Islands to marine and cruise tourism in 4/2013.
- The cruise route, departing from Hainan Province's Haikou to the 3 nonmilitary land features of the Paracel Islands, namely Yinyu (Silver Islet, also known as Observation Bank), Quanfu Island and Yagong Island, was operated by Hanian Strait Shipping Co. with a single cruise ship, *the Coconut Princess* (Yexiang Gongzhu).

#### The Chinese cruise liners that sail from Hainan to the Paracel Islands

China's Cruise route from Sanya to three land features (no military installations) in the Paracel Islands

Four-day Marine & Cruise Tourist Trip to Xisha (Paracel Islands): Costs depending on accommodations, ranging between US\$5,000 – US\$800 per person