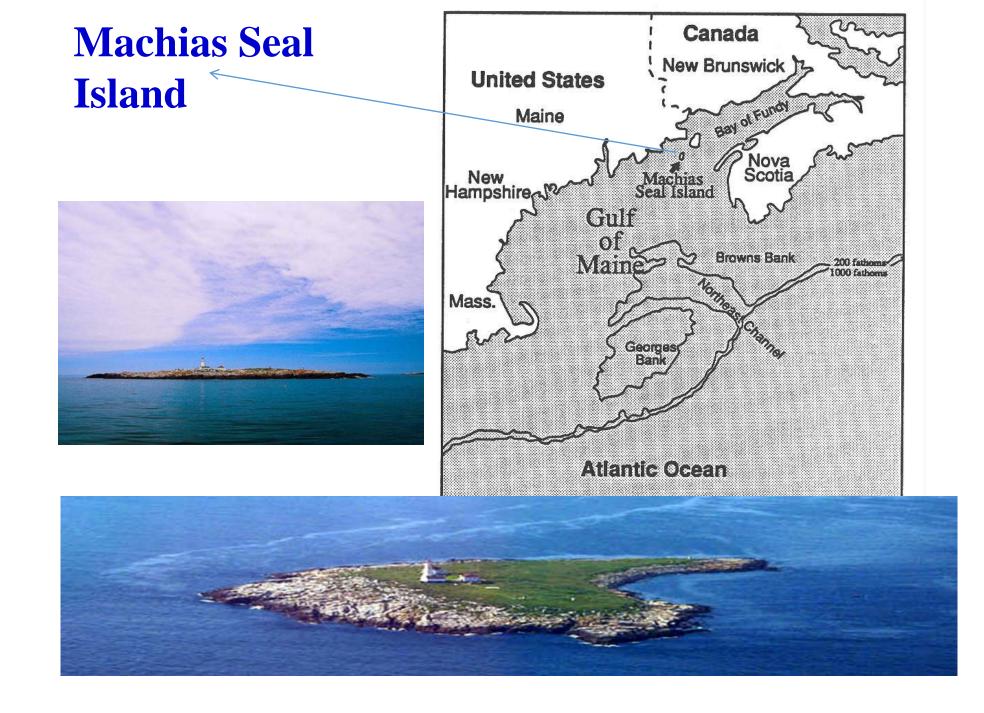

### **Two Examples of Peace through Tourism**

- The Disputed Machias Seal Island in the Gulf of Maine between the United States and Canada.
- The Swallow Reef in the disputed Spratly Islands of the SCS between/among China, Malaysia, Taiwan and Vietnam.

Machias Seal Island is one of the boundary lines under dispute between Canada and the United States. The two countries have territorial disputes over the island. The American and Canadian bird-watching businesses share the trade by landing *bird*watching tourists on the disputed island by turns and paying taxes to their respective governments. Sea Watch Tours is the only company in Canada with access to Machias Seal Island. American **Bold Coast Charter** *Company's* price for the approximately 5 hour seabird watching tour between Cutler Harbor of Maine to Machias Seal Island is around US\$150.