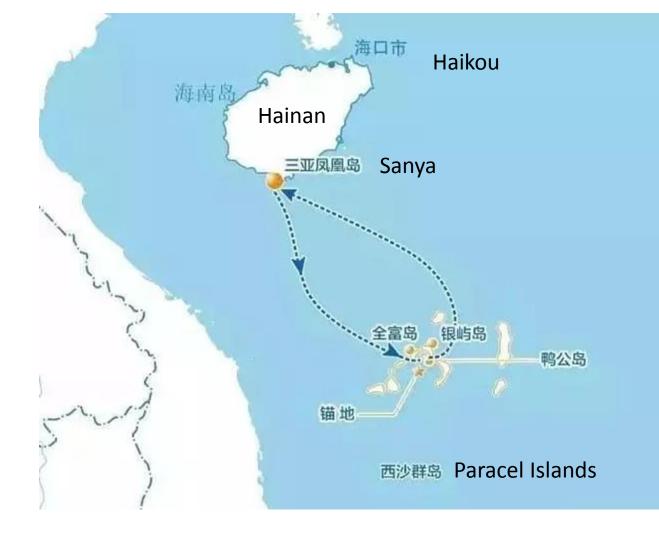

## **Marine & Cruise Tourism in the SCS**

- China, Malaysia, the Philippines and Vietnam all have interests in developing marine & cruise tourism in the disputed SCS islands, but not jointly with other claimants.
- China opened the Paracel Islands to marine and cruise tourism in 4/2013.
- The cruise route, departing from Hainan Province's Haikou to the 3 nonmilitary land features of the Paracel Islands, namely Yinyu (Silver Islet, also known as Observation Bank), Quanfu Island and Yagong Island, was operated by Hanian Strait Shipping Co. with a single cruise ship, *the Coconut Princess* (Yexiang Gongzhu).

#### The Chinese cruise liners that sail from Hainan to the Paracel Islands

China's Cruise route from Sanya to three land features (no military installations) in the Paracel Islands

Four-day Marine & Cruise Tourist Trip to Xisha (Paracel Islands): Costs depending on accommodations, ranging between US\$5,000 – US\$800 per person