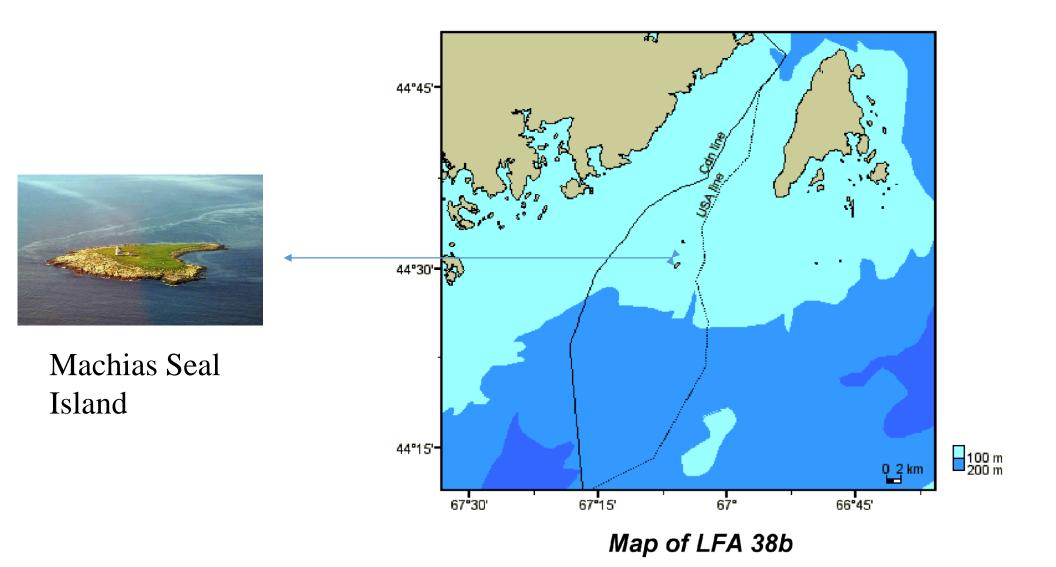

Machias Seal Island is one of the boundary lines under dispute between Canada and the United States. The two countries have territorial disputes over the island. The American and Canadian bird-watching businesses share the trade by landing *bird*watching tourists on the disputed island by turns and paying taxes to their respective governments. Sea Watch Tours is the only company in Canada with access to Machias Seal Island. American **Bold Coast Charter** *Company's* price for the approximately 5 hour seabird watching tour between Cutler Harbor of Maine to Machias Seal Island is around US\$150.