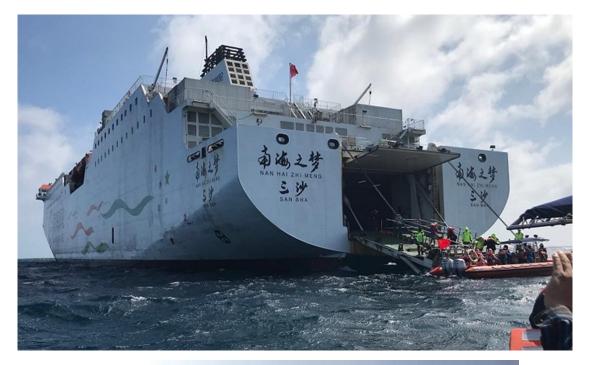

## **Marine & Cruise Tourism in the SCS**

- China, Malaysia, the Philippines and Vietnam all have interests in developing marine & cruise tourism in the disputed SCS islands, but not jointly with other claimants.
- China opened the Paracel Islands to marine and cruise tourism in 4/2013.
- The cruise route, departing from Hainan Province's Haikou to the 3 nonmilitary land features of the Paracel Islands, namely Yinyu (Silver Islet, also known as Observation Bank), Quanfu Island and Yagong Island, was operated by Hanian Strait Shipping Co. with a single cruise ship, *the Coconut Princess* (Yexiang Gongzhu).

#### The Chinese cruise liners that sail from Hainan to the Paracel Islands

China's Cruise route from Sanya to three land features (no military installations) in the Paracel Islands

Four-day Marine & Cruise Tourist Trip to Xisha (Paracel Islands): Costs depending on accommodations, ranging between US\$5,000 – US\$800 per person