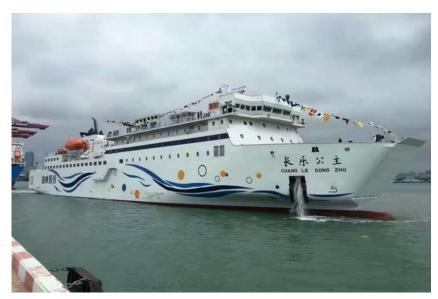

## **Marine & Cruise Tourism in the SCS**

- China, Malaysia, the Philippines and Vietnam all have interests in developing marine & cruise tourism in the disputed SCS islands, but not jointly with other claimants.
- China opened the Paracel Islands to marine and cruise tourism in 4/2013.
- The cruise route, departing from Hainan Province's Haikou to the 3 nonmilitary land features of the Paracel Islands, namely Yinyu (Silver Islet, also known as Observation Bank), Quanfu Island and Yagong Island, was operated by Hanian Strait Shipping Co. with a single cruise ship, *the Coconut Princess* (Yexiang Gongzhu).