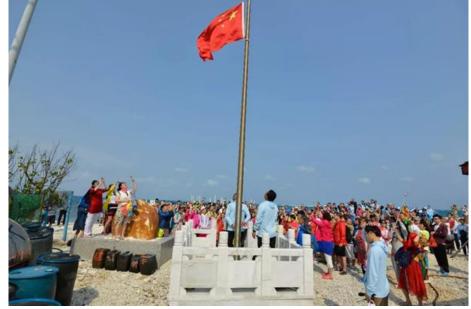

#### **Challenges to the Implementation of the MSR Initiative**

- China intends to implement the MSR initiative based on the Silk Road spirit of peace, cooperation, and mutual benefits.
- The SCS issue, however, has the potential to affect overall friendly cooperation between China and ASEAN and the future development of the MSR initiative.
- Vietnam protested against China's "patriotic tourism" in the Paracel Islands, asking China to stop the tourism.
- What if China extends marine & cruise tourism to the Spratly Islands?

## **Marine & Cruise Tourism in the SCS**

- China, Malaysia, the Philippines and Vietnam all have interests in developing marine & cruise tourism in the disputed SCS islands, but not jointly with other claimants.
- China opened the Paracel Islands to marine and cruise tourism in 4/2013.
- The cruise route, departing from Hainan Province's Haikou to the 3 nonmilitary land features of the Paracel Islands, namely Yinyu (Silver Islet, also known as Observation Bank), Quanfu Island and Yagong Island, was operated by Hanian Strait Shipping Co. with a single cruise ship, *the Coconut Princess* (Yexiang Gongzhu).